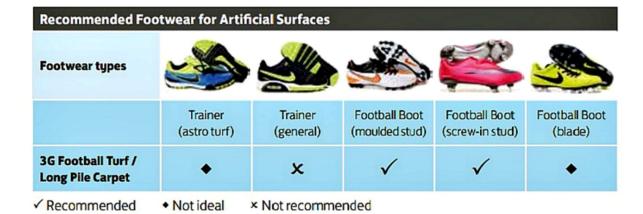

## **REGULATIONS FOR USE**

No:

Metal Studs or ordinary trainers Spectators on playing surface

Food on the playing surface Chewing gum

Spitting Smoking

Alcohol Bikes

Sharp objects Animals allowed in the facility